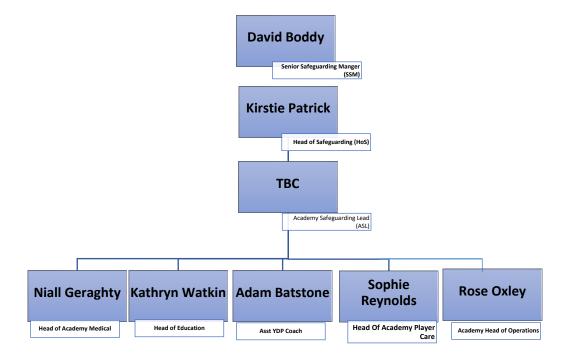

## Academy Safeguarding Team

## CCFC Safeguarding Team – Contact Details

| Name                    | Position                                       | Email                      |
|-------------------------|------------------------------------------------|----------------------------|
| Safeguarding Team Email | N/A                                            | safeguarding@ccfc.co.uk    |
| Dave Boddy              | Senior Safeguarding Manager (SSM)              | Safeguarding@ccfc.co.uk    |
| Kirstie Patrick         | Head of Safeguarding (HOS)                     | Kirstie.Patrick@ccfc.co.uk |
| TBC                     | Academy Safeguarding Lead (ASL)                |                            |
| Sam Hennell-Bruce       | Designated Safeguarding Officer Ryton (DSO)    | Sam.Bruce@ccfc.co.uk       |
| Sophie Reynolds         | Designated Safeguarding Officer Academy (DSO)  | Sophie.Reynolds@ccfc.co.uk |
| Bryn Meredith           | Designated Safeguarding Officer Matchday (DSO) | Bryn.Meredith@ccfc.co.uk   |
| Jodie Jones             | Designated Safeguarding Officer Matchday (DSO) | Jodie.Jones@ccfc.co.uk     |
| Niall Geraghty          | Designated Safeguarding Officer Academy (DSO)  | Niall.Geraghty@ccfc.co.uk  |
| Kathryn Watkin          | Designated Safeguarding Officer Academy (DSO)  | Kathryn.Watkin@ccfc.co.uk  |
| Adam Batstone           | Designated Safeguarding Officer Academy (DSO)  | Adam.Batstone@ccfc.co.uk   |
| Rose Oxley              | Designated Safeguarding Officer Academy (DSO)  | Rose.Oxley@ccfc.co.uk      |
| Dave Busst              | Designated Safeguarding Lead SBiTC (DSL)       | David.Busst@sbitc.org.uk   |
|                         |                                                |                            |