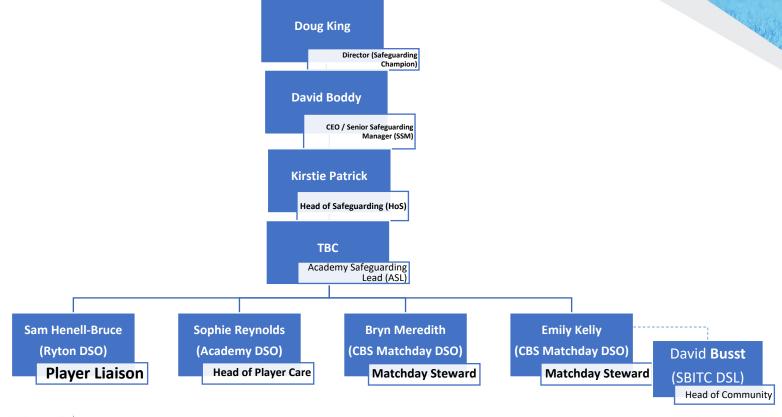

## CCFC Safeguarding Team

...LET'S ALL **SING TOGETHER** 

## CCFC Safeguarding Team – Contact Details

| Name                    | Position                                       | Email                      |
|-------------------------|------------------------------------------------|----------------------------|
| Safeguarding Team Email | N/A                                            | safeguarding@ccfc.co.uk    |
| Dave Boddy              | Senior Safeguarding Manager (SSM)              | Safeguarding@ccfc.co.uk    |
| Kirstie Patrick         | Head of Safeguarding (HOS)                     | Kirstie.Patrick@ccfc.co.uk |
| TBC                     | Academy Safeguarding Lead (ASL)                |                            |
| Sam Hennell-Bruce       | Designated Safeguarding Officer Ryton (DSO)    | Sam.Bruce@ccfc.co.uk       |
| Sophie Reynolds         | Designated Safeguarding Officer Academy (DSO)  | Sophie.Reynolds@ccfc.co.uk |
| Bryn Meredith           | Designated Safeguarding Officer Matchday (DSO) | Bryn.Meredith@ccfc.co.uk   |
| Jodie Jones             | Designated Safeguarding Officer Matchday (DSO) | Jodie.Jones@ccfc.co.uk     |
| Niall Geraghty          | Designated Safeguarding Officer Academy (DSO)  | Niall.Geraghty@ccfc.co.uk  |
| Kathryn Watkin          | Designated Safeguarding Officer Academy (DSO)  | Kathryn.Watkin@ccfc.co.uk  |
| Adam Batstone           | Designated Safeguarding Officer Academy (DSO)  | Adam.Batstone@ccfc.co.uk   |
| Rose Oxley              | Designated Safeguarding Officer Academy (DSO)  | Rose.Oxley@ccfc.co.uk      |
| Dave Busst              | Designated Safeguarding Lead SBiTC (DSL)       | David.Busst@sbitc.org.uk   |
|                         |                                                |                            |