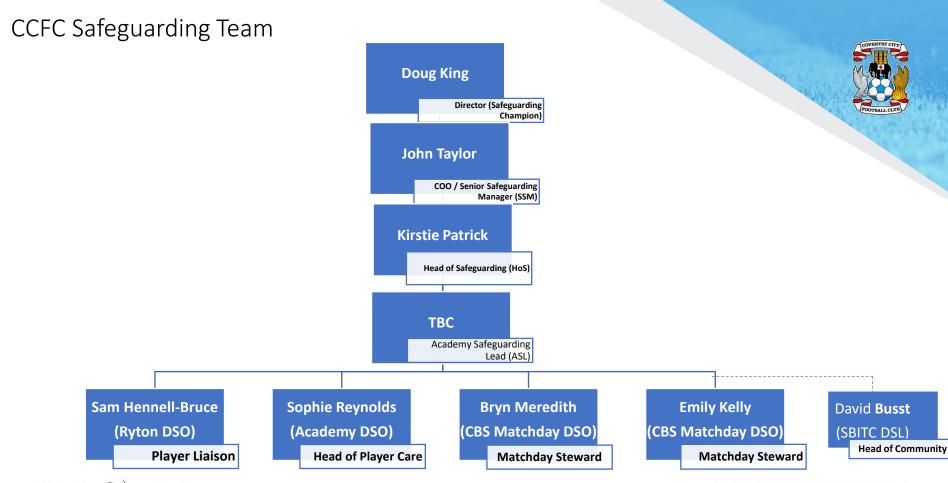

## CCFC Safeguarding Team – Contact Details

| Name                    | Position                                       | Email                      |
|-------------------------|------------------------------------------------|----------------------------|
| Safeguarding Team Email | N/A                                            | safeguarding@ccfc.co.uk    |
| John Taylor             | Senior Safeguarding Manager (SSM)              | Safeguarding@ccfc.co.uk    |
| Kirstie Patrick         | Head of Safeguarding (HOS)                     | Kirstie.Patrick@ccfc.co.uk |
| TBC                     | Academy Safeguarding Lead (ASL)                |                            |
| Sam Hennell-Bruce       | Designated Safeguarding Officer Ryton (DSO)    | Sam.Bruce@ccfc.co.uk       |
| Sophie Reynolds         | Designated Safeguarding Officer Academy (DSO)  | Sophie.Reynolds@ccfc.co.uk |
| Bryn Meredith           | Designated Safeguarding Officer Matchday (DSO) | safeguarding@ccfc.co.uk    |
| Jodie Jones             | Designated Safeguarding Officer Matchday (DSO) | Jodie.Jones@ccfc.co.uk     |
| Niall Geraghty          | Designated Safeguarding Officer Academy (DSO)  | Niall.Geraghty@ccfc.co.uk  |
| Kathryn Watkin          | Designated Safeguarding Officer Academy (DSO)  | Kat.Watkin@ccfc.co.uk      |
| Adam Batstone           | Designated Safeguarding Officer Academy (DSO)  | Adam.Batstone@ccfc.co.uk   |
| TBC                     | Designated Safeguarding Officer Academy (DSO)  |                            |
| Dave Busst              | Designated Safeguarding Lead SBiTC (DSL)       | David.Busst@sbitc.org.uk   |
|                         |                                                |                            |