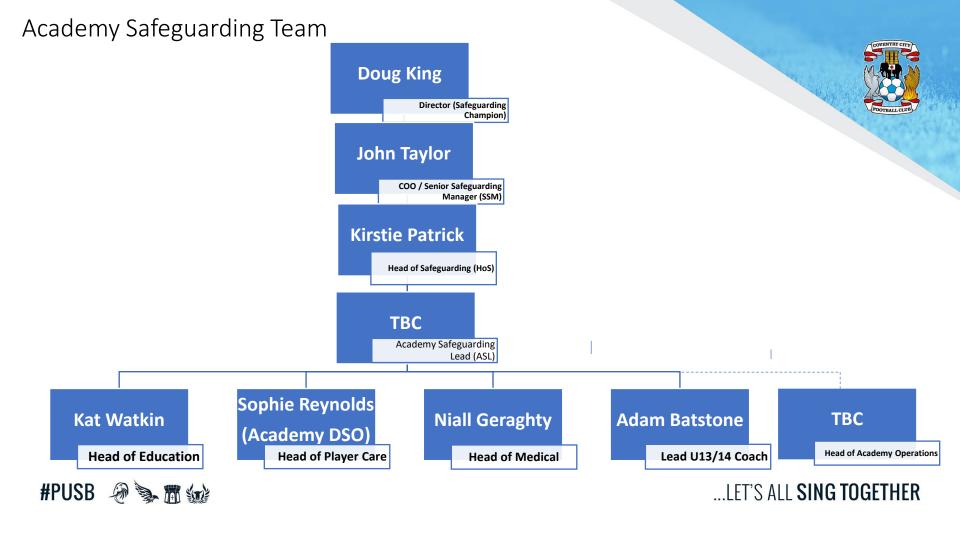

## CCFC Safeguarding Team – Contact Details

| Name                    | Position                                       | Email                      |
|-------------------------|------------------------------------------------|----------------------------|
| Safeguarding Team Email | N/A                                            | safeguarding@ccfc.co.uk    |
| John Taylor             | Senior Safeguarding Manager (SSM)              | Safeguarding@ccfc.co.uk    |
| Kirstie Patrick         | Head of Safeguarding (HOS)                     | Kirstie.Patrick@ccfc.co.uk |
| TBC                     | Academy Safeguarding Lead (ASL)                |                            |
| Sam Hennell-Bruce       | Designated Safeguarding Officer Ryton (DSO)    | Sam.Bruce@ccfc.co.uk       |
| Sophie Reynolds         | Designated Safeguarding Officer Academy (DSO)  | Sophie.Reynolds@ccfc.co.uk |
| Bryn Meredith           | Designated Safeguarding Officer Matchday (DSO) | safeguarding@ccfc.co.uk    |
| Jodie Jones             | Designated Safeguarding Officer Matchday (DSO) | Jodie.Jones@ccfc.co.uk     |
| Niall Geraghty          | Designated Safeguarding Officer Academy (DSO)  | Niall.Geraghty@ccfc.co.uk  |
| Kathryn Watkin          | Designated Safeguarding Officer Academy (DSO)  | Kat.Watkin@ccfc.co.uk      |
| Adam Batstone           | Designated Safeguarding Officer Academy (DSO)  | Adam.Batstone@ccfc.co.uk   |
| TBC                     | Designated Safeguarding Officer Academy (DSO)  |                            |
| Dave Busst              | Designated Safeguarding Lead SBiTC (DSL)       | David.Busst@sbitc.org.uk   |
|                         |                                                |                            |